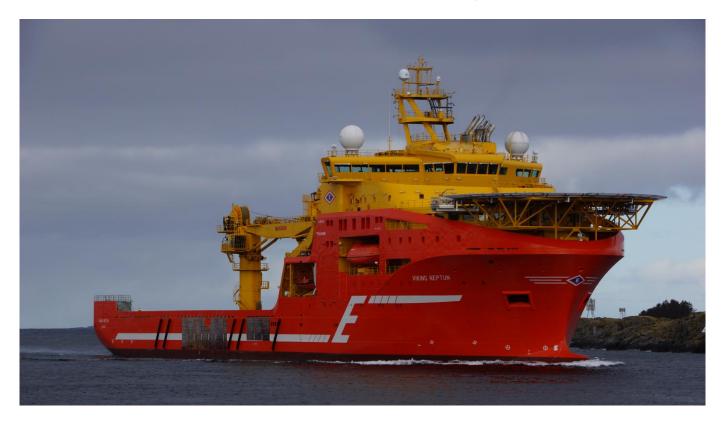

**Eidesvik Offshore ASA – General Meeting 20.05.2015** 





Supply 10 vessels

Seismic 10 vessels

Subsea 6 vessels







**Revenues MNOK 985** 

690 employees

Operates 26 ships



## **Latest delivery**



Viking Neptun commenced 180-days contract to Technip





#### Latest contract award



Entered into an agreement for installation of Energy Storage System (Battery solution) for «Viking Queen»

Extended the fixed period of the contract with Lundin Norway AS from 900 to 1.200 days.



LTIF = Lost Time frequency (pr mill hours)







### Results 2014

(in million NOK)











## Balance (in million NOK)



Equity ratio 31.12.14: 38 % (41 %)





### Contract backlog (per 31.03.2015)













# Consumption of fuel in metric tons pr. day for Eidesvik's fleet of PSVs