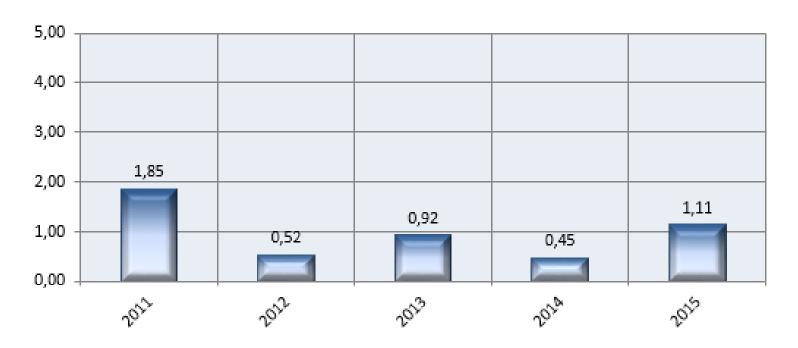

**Eidesvik Offshore ASA – General Meeting 20.05.2015** 





Supply 10 vessels

Seismic 10 vessels

Subsea 6 vessels







**Revenues MNOK 985** 

690 employees

Operates 26 ships



## **Latest delivery**



Viking Neptun commenced 180-days contract to Technip





#### Latest contract award



Entered into an agreement for installation of Energy Storage System (Battery solution) for «Viking Queen»

Extended the fixed period of the contract with Lundin Norway AS from 900 to 1.200 days.



LTIF = Lost Time frequency (pr mill hours)







### Results 2014

(in million NOK)











## Balance (in million NOK)



Equity ratio 31.12.14: 38 % (41 %)





### Contract backlog (per 31.03.2015)













# Consumption of fuel in metric tons pr. day for Eidesvik's fleet of PSVs