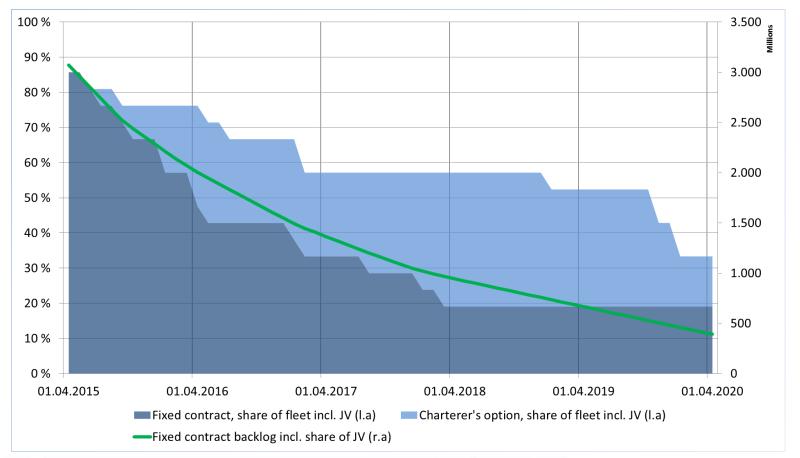

**Eidesvik Offshore ASA – General Meeting 20.05.2015** 





Supply 10 vessels

Seismic 10 vessels

Subsea 6 vessels







**Revenues MNOK 985** 

690 employees

Operates 26 ships



## **Latest delivery**



Viking Neptun commenced 180-days contract to Technip





#### Latest contract award



Entered into an agreement for installation of Energy Storage System (Battery solution) for «Viking Queen»

Extended the fixed period of the contract with Lundin Norway AS from 900 to 1.200 days.



LTIF = Lost Time frequency (pr mill hours)







### Results 2014

(in million NOK)











## Balance (in million NOK)



Equity ratio 31.12.14: 38 % (41 %)





### Contract backlog (per 31.03.2015)













# Consumption of fuel in metric tons pr. day for Eidesvik's fleet of PSVs