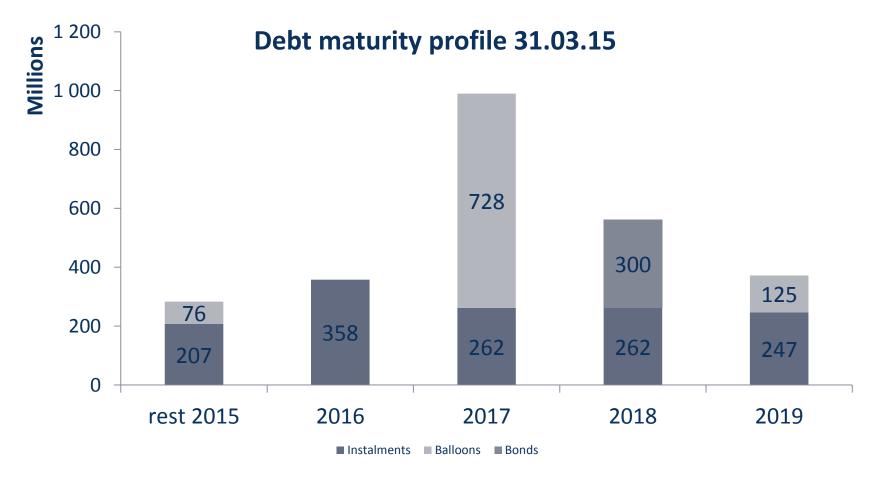

**Eidesvik Offshore ASA – General Meeting 20.05.2015** 





Supply 10 vessels

Seismic 10 vessels

Subsea 6 vessels







**Revenues MNOK 985** 

690 employees

Operates 26 ships



## **Latest delivery**



Viking Neptun commenced 180-days contract to Technip





#### Latest contract award



Entered into an agreement for installation of Energy Storage System (Battery solution) for «Viking Queen»

Extended the fixed period of the contract with Lundin Norway AS from 900 to 1.200 days.



LTIF = Lost Time frequency (pr mill hours)







### Results 2014

(in million NOK)











## Balance (in million NOK)



Equity ratio 31.12.14: 38 % (41 %)





### Contract backlog (per 31.03.2015)













# Consumption of fuel in metric tons pr. day for Eidesvik's fleet of PSVs