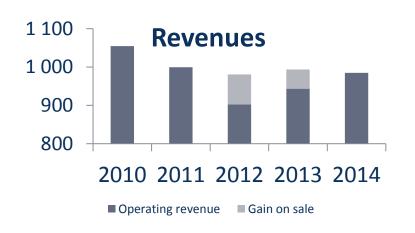

**Eidesvik Offshore ASA – General Meeting 20.05.2015** 

Supply 10 vessels

Seismic 10 vessels

Subsea 6 vessels

**Revenues MNOK 985** 

690 employees

Operates 26 ships

### Results 2014

(in million NOK)