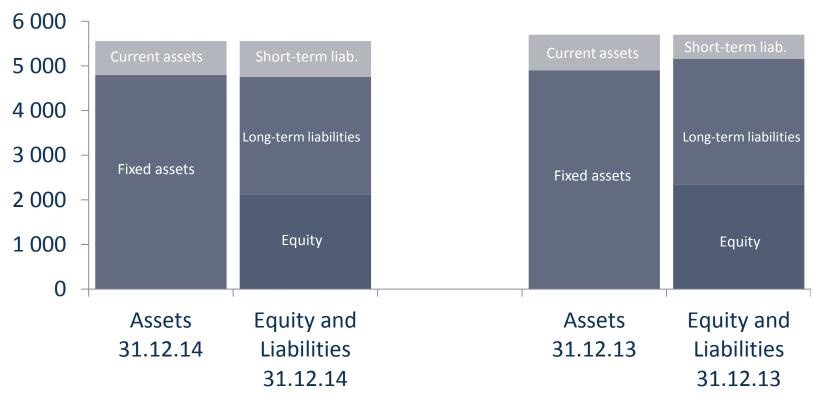

**Eidesvik Offshore ASA – General Meeting 20.05.2015** 





Supply 10 vessels

Seismic 10 vessels

Subsea 6 vessels







**Revenues MNOK 985** 

690 employees

Operates 26 ships



## **Latest delivery**



Viking Neptun commenced 180-days contract to Technip





#### Latest contract award



Entered into an agreement for installation of Energy Storage System (Battery solution) for «Viking Queen»

Extended the fixed period of the contract with Lundin Norway AS from 900 to 1.200 days.



LTIF = Lost Time frequency (pr mill hours)







### Results 2014

(in million NOK)











## Balance (in million NOK)



Equity ratio 31.12.14: 38 % (41 %)





### Contract backlog (per 31.03.2015)













# Consumption of fuel in metric tons pr. day for Eidesvik's fleet of PSVs