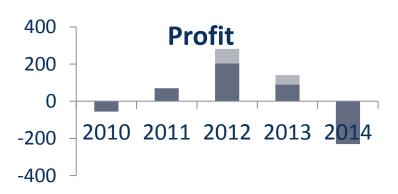

**Eidesvik Offshore ASA – General Meeting 20.05.2015** 





Supply 10 vessels

Seismic 10 vessels

Subsea 6 vessels







**Revenues MNOK 985** 

690 employees

Operates 26 ships



## **Latest delivery**



Viking Neptun commenced 180-days contract to Technip





#### Latest contract award



Entered into an agreement for installation of Energy Storage System (Battery solution) for «Viking Queen»

Extended the fixed period of the contract with Lundin Norway AS from 900 to 1.200 days.



LTIF = Lost Time frequency (pr mill hours)







### Results 2014

(in million NOK)











## Balance (in million NOK)



Equity ratio 31.12.14: 38 % (41 %)





### Contract backlog (per 31.03.2015)













# Consumption of fuel in metric tons pr. day for Eidesvik's fleet of PSVs