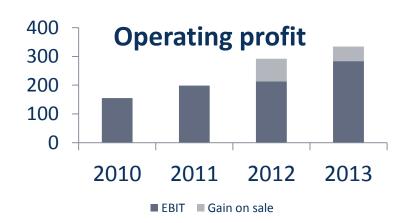

**Eidesvik Offshore ASA – General Meeting 20.05.2015** 





Supply 10 vessels

Seismic 10 vessels

Subsea 6 vessels







**Revenues MNOK 985** 

690 employees

Operates 26 ships



## **Latest delivery**



Viking Neptun commenced 180-days contract to Technip





#### Latest contract award



Entered into an agreement for installation of Energy Storage System (Battery solution) for «Viking Queen»

Extended the fixed period of the contract with Lundin Norway AS from 900 to 1.200 days.



LTIF = Lost Time frequency (pr mill hours)







### Results 2014

(in million NOK)











## Balance (in million NOK)



Equity ratio 31.12.14: 38 % (41 %)





### Contract backlog (per 31.03.2015)













# Consumption of fuel in metric tons pr. day for Eidesvik's fleet of PSVs