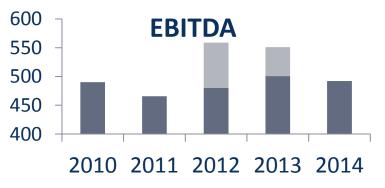

**Eidesvik Offshore ASA – General Meeting 20.05.2015** 





Supply 10 vessels

Seismic 10 vessels

Subsea 6 vessels







**Revenues MNOK 985** 

690 employees

Operates 26 ships



## **Latest delivery**



Viking Neptun commenced 180-days contract to Technip





#### Latest contract award



Entered into an agreement for installation of Energy Storage System (Battery solution) for «Viking Queen»

Extended the fixed period of the contract with Lundin Norway AS from 900 to 1.200 days.



LTIF = Lost Time frequency (pr mill hours)







### Results 2014

(in million NOK)











## Balance (in million NOK)



Equity ratio 31.12.14: 38 % (41 %)





### Contract backlog (per 31.03.2015)













# Consumption of fuel in metric tons pr. day for Eidesvik's fleet of PSVs