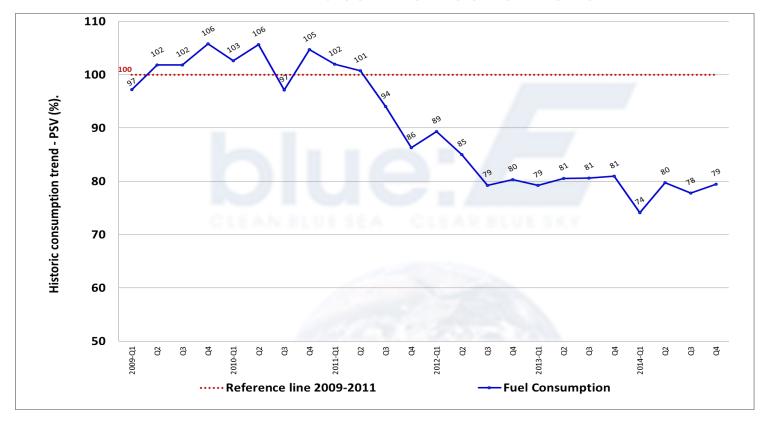

**Eidesvik Offshore ASA – General Meeting 20.05.2015** 





Supply 10 vessels

Seismic 10 vessels

Subsea 6 vessels







**Revenues MNOK 985** 

690 employees

Operates 26 ships



## **Latest delivery**



Viking Neptun commenced 180-days contract to Technip





#### Latest contract award



Entered into an agreement for installation of Energy Storage System (Battery solution) for «Viking Queen»

Extended the fixed period of the contract with Lundin Norway AS from 900 to 1.200 days.



LTIF = Lost Time frequency (pr mill hours)







### Results 2014

(in million NOK)











## Balance (in million NOK)



Equity ratio 31.12.14: 38 % (41 %)





### Contract backlog (per 31.03.2015)













# Consumption of fuel in metric tons pr. day for Eidesvik's fleet of PSVs