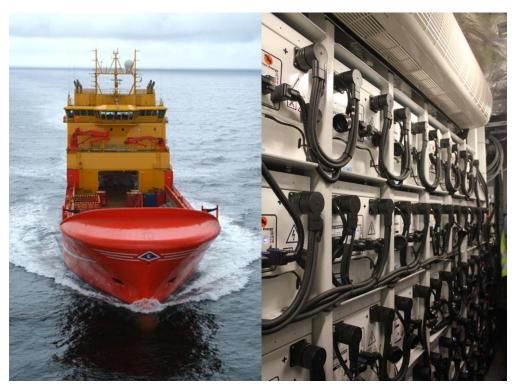

#### Latest contract award

Entered into an agreement for installation of Energy Storage System (Battery solution) for «Viking Queen»

Extended the fixed period of the contract with Lundin Norway AS from 900 to 1.200 days.